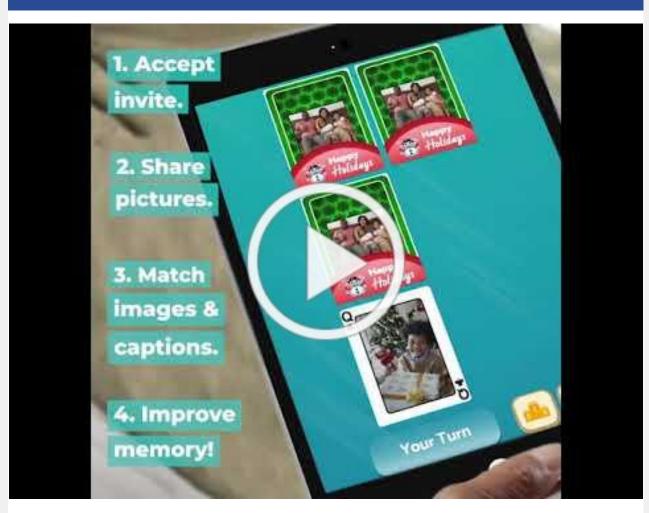

### Want to share Picture This with your residents and their families?

Copy and paste the link to this video in your resources or activities section along with a little information about the app:

### https://youtu.be/oaTXC5UPrpg

"When a loved one's memory declines, conversation can become a struggle. Picture This helps facilitate communication between loved ones and their families through the power of pictures. You can create custom card backs and send text message invites straight from your phone! Use your own family photos to help connect past memories and people to present realities. Picture This engages the short-term and long-term memory all in one activity."