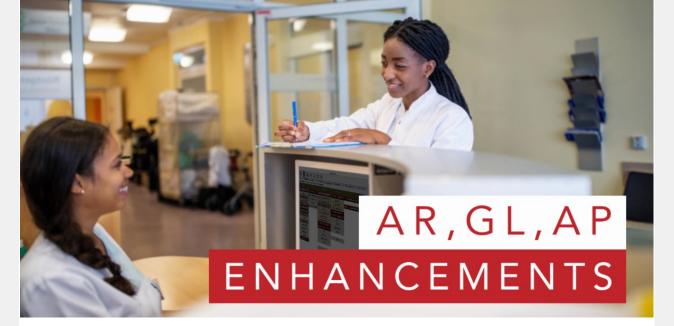

## **Coming Soon: New Financial Enhancements and Capabilities**

As promised in our Fall Newsletter, new enhancements in our GL, AP, and AR systems have been implemented - and more are on the way!

# Accounts Receivable

Whether producing UB04 or 1500 forms, electronic or paper, the systems gather necessary information from both the clinical and financial system. Based on the documentation entered by both clinical and financial staff, the system brings both sides together to duplicate entry, eliminate which saves time and prevents billing errors.

# **General Ledger**

Our new General Ledger (GL) system is nearing completion and will feature easy drill down from any report, multi-organization, composite reporting, annual budgeting, flexible and user-controlled reporting, importing and exporting to Excel, Bank Reconciliation, and Payroll import capabilities.

## **Accounts Payable**

The new Accounts Payable capabilities makes doing payables a breeze with the ability to link expense accounts and descriptions to vendors, the ability to send ACH transactions\*, custom reporting options which include your checks, outstanding payables reports, 1099 forms, and more. If it were not for the fact that the activity reduces your cash in the bank, the process would be "fun" to do.