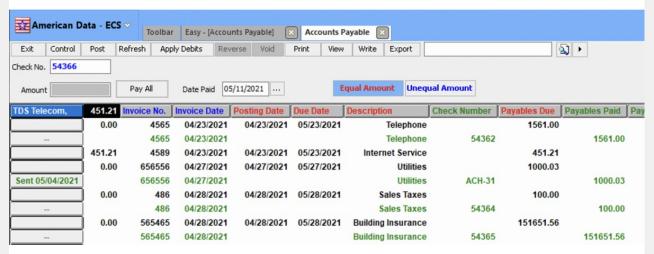

## **Accounts Payable**

The new Accounts Payable capabilities makes doing payables a breeze with the ability to link expense accounts and descriptions to vendors, the ability to send ACH transactions\*, custom reporting options which include your checks, outstanding payables reports, 1099 forms, and more. If it were not for the fact that the activity reduces your cash in the bank, the process would be "fun" to do.

\*With date paid tracking

During the roll out of these new releases, we will be offering a 10% discount off prices to new customers of AR, AP, and GL. Demonstrations of AR are available immediately and AP/GL demos begin July 1st, 2021. For more information on how our AR, GL, and AP systems can benefit your facility, email financial@american-data.com.