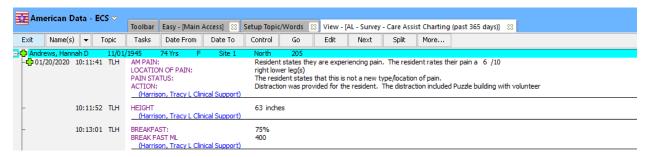

Charting / Care Assist Notes - This button will call up a View screen and Care Assistant charting for the past 365 days (by default). If you need assistance viewing notes past this default set of days, please speak with the AL Manager for assistance. When finished, click the Exit button to close the viewing screen.