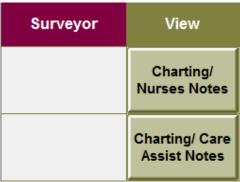

## **Access Screen Options**

Charting / Nurses Notes – This button will call up a View screen and nurse charting for the past 365 days (by default). If you need assistance viewing notes past this default set of days, please speak with the AL Manager for assistance. When finished, click the Exit button to close the viewing screen.

Charting / Care Assist Notes - This button will call up a View screen and Care Assistant charting for the past 365 days (by default). If you need assistance viewing notes past this default set of days, please speak with the AL Manager for assistance. When finished, click the Exit button to close the viewing screen.