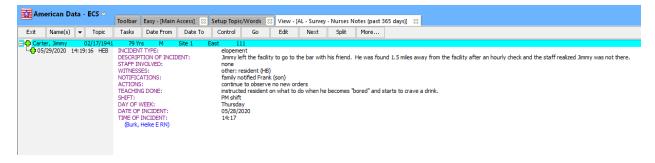

## **Access Screen Options**

Charting / Nurses Notes – This button will call up a View screen and nurse charting for the past 365 days (by default). If you need assistance viewing notes past this default set of days, please speak with the AL Manager for assistance. When finished, click the Exit button to close the viewing screen.