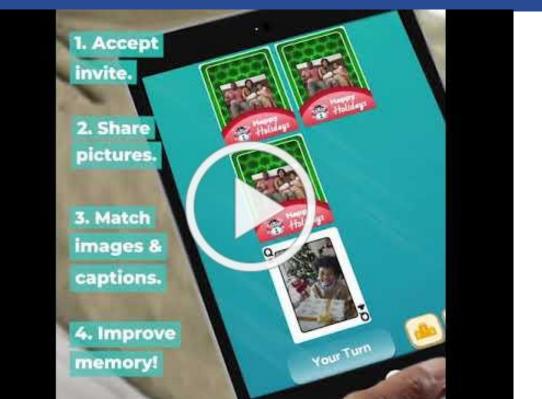

#### You & Your Residents

Want to share Picture This with your residents and their families? Copy and paste the link to this video in your resources or activities section along with a little information about the app:

#### https://youtu.be/oaTXC5UPrpg

"When a loved one's memory declines, conversation can become a struggle. Picture This helps facilitate communication between loved ones and their families through the power of pictures. You can create custom card backs and send text message invites straight from your phone! Use your own family photos to help connect past memories and people to present realities. Picture This engages the short-term and long-term memory all in one activity."