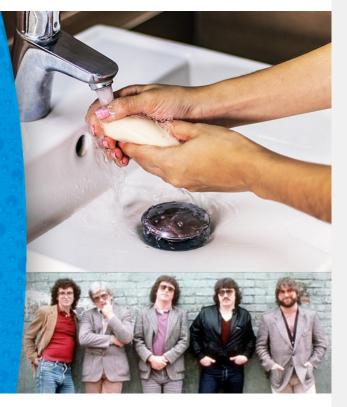

## DID YOU KNOW?

Soap & Water

1

THE CHORUS OF AFRICA BY TOTO

PROPER HAND WASHING LENGTH

Like us on Facebook for more interesting facts about hygiene and wellness as we partake in Hand Washing Awareness Week December 6th-12th. Wash those hands!

🔀 #HANDWASHINGAWARENESSWEEK