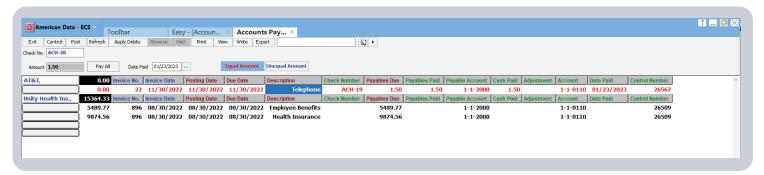

#### **Accounts Payable**

AP Enter Vendor Profile Data Screen

**AP Aging** 

AP Pay Vendors via ACH