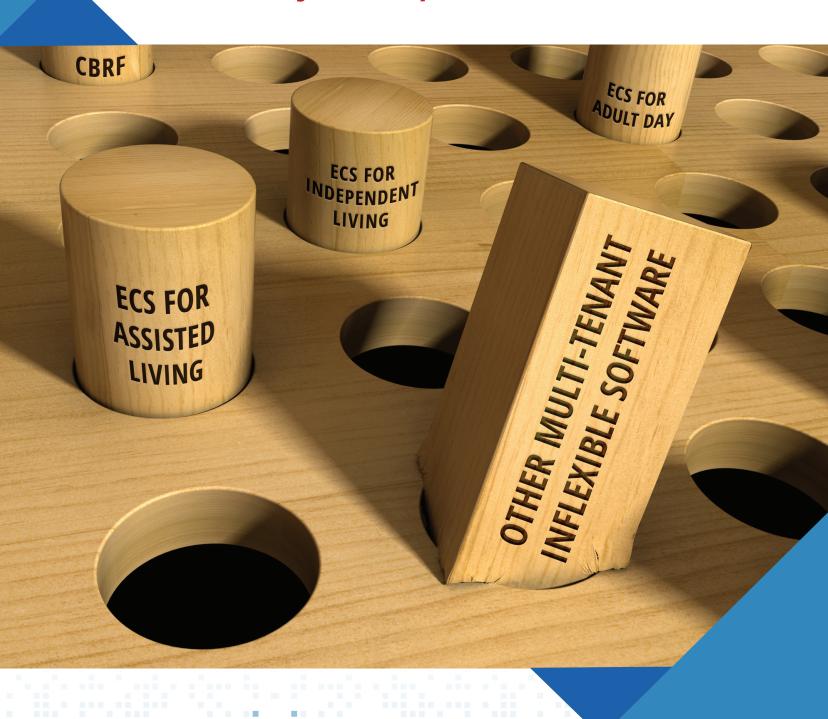

## Why You Need EMR Flexibility

American Data's ECS is an Electronic Chart System with customizable and flexible features. Your operation is unique. We believe systems should adjust to that uniqueness, not the other way around. The ECS components for every care setting provide an integrated resident record. Whether you offer one care setting or several, ECS has a proven record to meet your needs.