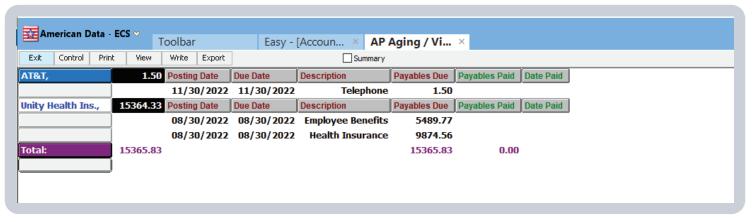

#### **Accounts Payable**

AP Enter Vendor Profile Data Screen

**AP Aging** 

AP Pay Vendors via ACH