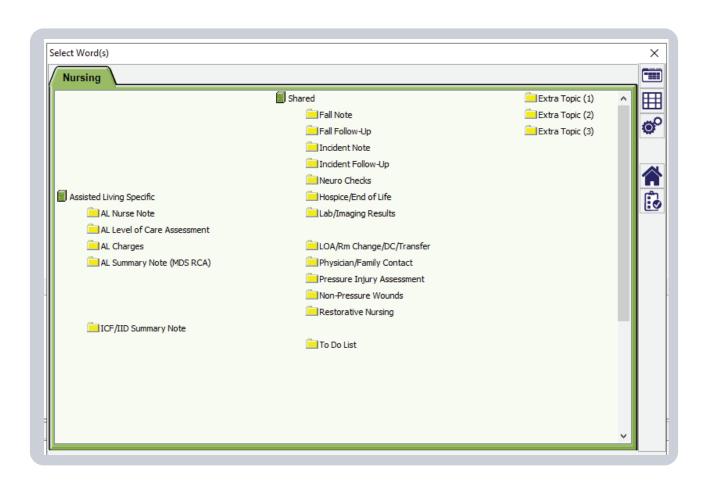

Nurses Note       | View Chart   | Physician<br>Orders        |
|               |                 | To Do List   | Admission                     | LOC<br>Assessment | Reports      | Service Plans              |
|               |                 | BM List      | Re-Admit                      | Assessments       | RA Review    | Schedules                  |
|               |                 | eMAR / eTAR  | Discharge/<br>Transfer / LOA  |                   |              | Edit RA<br>Assignments     |
|               |                 |              | View/ Edit Face<br>Sheet Info |                   |              | Edit Nursing To<br>Do List |
|               |                 |              | Apartment<br>Change           |                   |              | Write Internal<br>Memo     |



#### eMARs/eTARs



#### **Care Assist Charting**



#### **Customized Assessments**





#### **Service Plans**





#### **Dietary**



## **Discharge Planning/Monitoring**



### **Marketing**



#### **Resident Scheduling & Activities**



### **AR/Billing**



#### **AL Facesheet Charting Screens**



AR AL Self Bill Pay

#### **Accounts Payable**



AP Enter Vendor Profile Data Screen



**AP Aging** 



AP Pay Vendors via ACH

## **General Ledger**





## **Superior EMR Software at Affordable Prices**



Email us at info@american-data.com to request a demo today!
Scan the QR code to learn more aboutAmerican Data's ECS