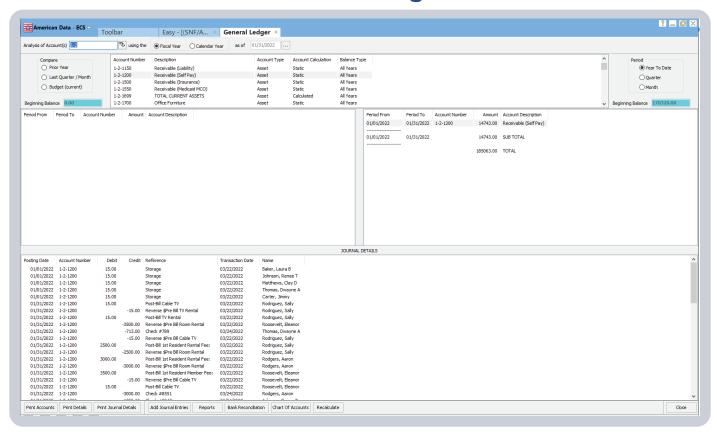

| Edit RA<br>Assignments     |
|               |                 |              | View/ Edit Face<br>Sheet Info |                   |              | Edit Nursing To<br>Do List |
|               |                 |              | Apartment<br>Change           |                   |              | Write Internal<br>Memo     |



#### eMARs/eTARs



#### **Care Assist Charting**



#### **Customized Assessments**





#### **Service Plans**





#### **Dietary**



## **Discharge Planning/Monitoring**



### **Marketing**



#### **Resident Scheduling & Activities**



### **AR/Billing**



#### **AL Facesheet Charting Screens**



AR AL Self Bill Pay

#### **Accounts Payable**



AP Enter Vendor Profile Data Screen



**AP Aging** 



AP Pay Vendors via ACH

## **General Ledger**





## **Superior EMR Software at Affordable Prices**



Email us at info@american-data.com to request a demo today!
Scan the QR code to learn more aboutAmerican Data's ECS