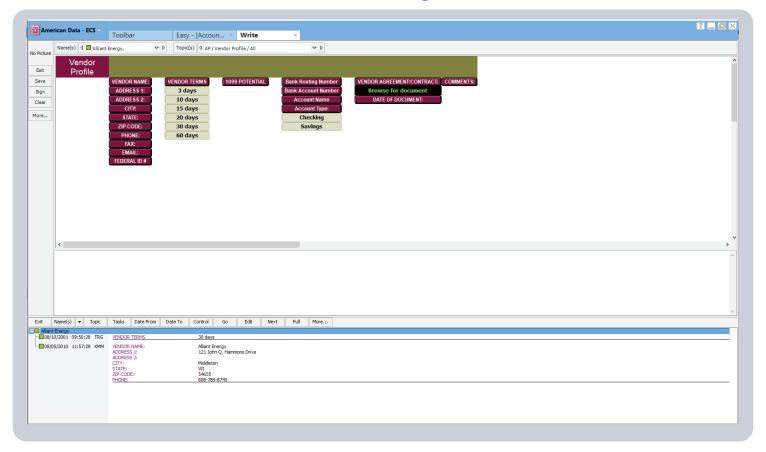

#### **Accounts Payable**

AP Enter Vendor Profile Data Screen

**AP Aging** 

AP Pay Vendors via ACH