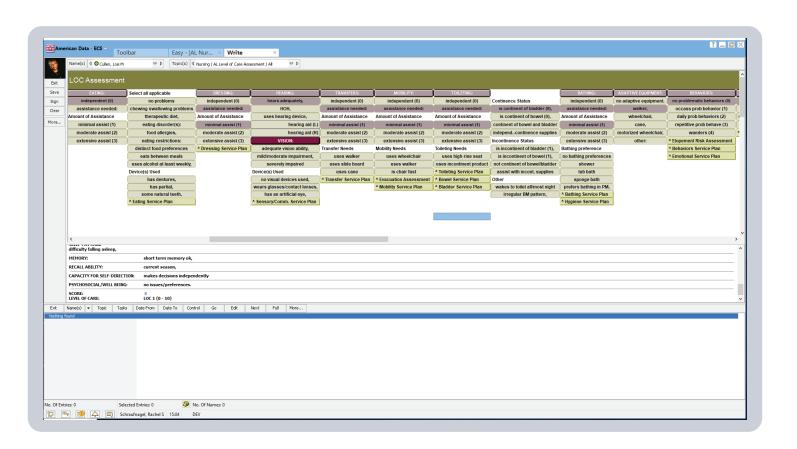

#### **AL Nurse Workflow Access**

| ) Min<br>Hide | AL Nurse        | Daily Tasks  | Face Sheet                    | Charting          | Chart Review | Other                      |
|---------------|-----------------|--------------|-------------------------------|-------------------|--------------|----------------------------|
|               | Nurse Main Menu | Shift Report | Client<br>Demographics        | Nurses Note       | View Chart   | Physician<br>Orders        |
|               |                 | To Do List   | Admission                     | LOC<br>Assessment | Reports      | Service Plans              |
|               |                 | BM List      | Re-Admit                      | Assessments       | RA Review    | Schedules                  |
|               |                 | eMAR / eTAR  | Discharge/<br>Transfer / LOA  |                   |              | Edit RA<br>Assignments     |
|               |                 |              | View/ Edit Face<br>Sheet Info |                   |              | Edit Nursing To<br>Do List |
|               |                 |              | Apartment<br>Change           |                   |              | Write Internal<br>Memo     |