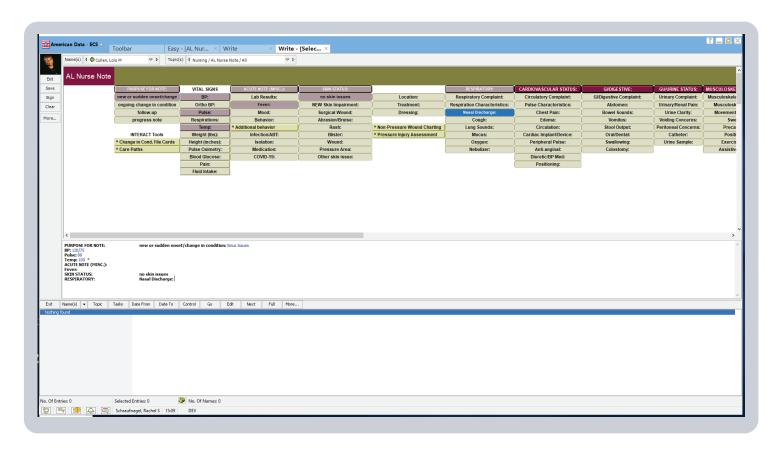

#### What ECS Offers

**Nurse Charting** 

eMARs/eTARs

**Customized Assessments** 

Service Plans

Care Assist Charting

Resident Scheduling

Discharge Planning/Monitoring