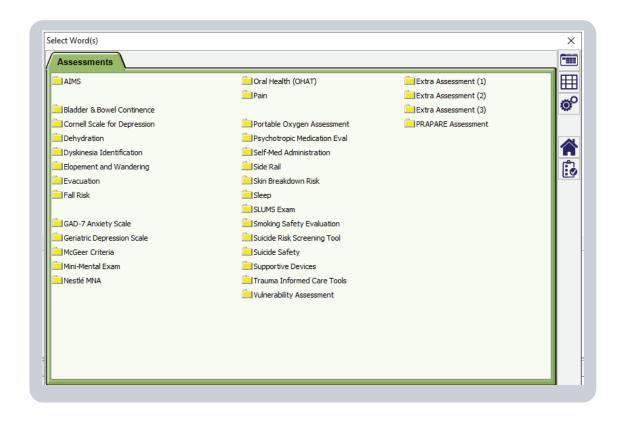

| To Do List   | Admission                     | LOC<br>Assessment | Reports      | Service Plans              |
|               |                 | BM List      | Re-Admit                      | Assessments       | RA Review    | Schedules                  |
|               |                 | eMAR / eTAR  | Discharge/<br>Transfer / LOA  |                   |              | Edit RA<br>Assignments     |
|               |                 |              | View/ Edit Face<br>Sheet Info |                   |              | Edit Nursing To<br>Do List |
|               |                 |              | Apartment<br>Change           |                   |              | Write Internal<br>Memo     |



#### eMARs/eTARs



#### **Care Assist Charting**



#### **Customized Assessments**





#### **Service Plans**





#### **Dietary**



## **Discharge Planning/Monitoring**



### **Marketing**



#### **Resident Scheduling & Activities**



### **AR/Billing**



#### **AL Facesheet Charting Screens**



AR AL Self Bill Pay

#### **Accounts Payable**



AP Enter Vendor Profile Data Screen



**AP Aging** 



AP Pay Vendors via ACH

## **General Ledger**





## **Superior EMR Software at Affordable Prices**



Email us at info@american-data.com to request a demo today!
Scan the QR code to learn more aboutAmerican Data's ECS