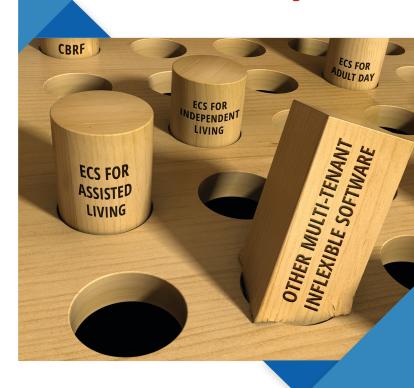

## Why You Need EMR Flexibility

## ECS (Electronic Chart System)

American Data's ECS is an Electronic Chart System with customizable and flexible features. Your operation is unique. We believe systems should adjust to that uniqueness, not the other way around. The ECS components for every care setting provide an integrated resident record. Whether you offer one care setting or several, ECS has a proven record to meet your needs.