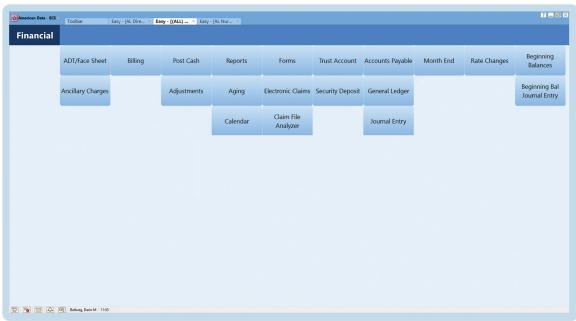

Role-defined navigation screens support your workflow by providing quick access to the charting and reviewing tasks most used by team members. These navigation menu screens are controlled by the facility. This ensures that ECS adjusts to the workflow of your staff rather than forcing staff to adjust to the software's workflow. In addition, they decrease training time for new hires and implementation.