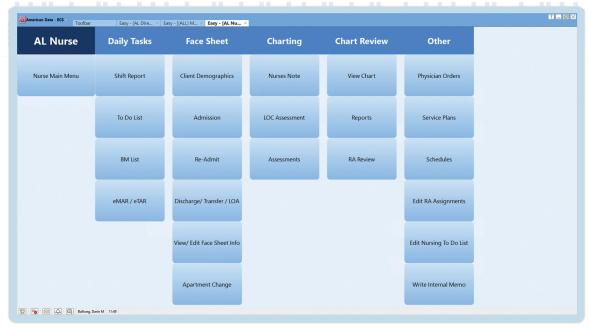

Role-defined navigation screens support your workflow by providing quick access to the charting and reviewing tasks most used by team members. These navigation menu screens are controlled by the facility. This ensures that ECS adjusts to the workflow of your staff rather than forcing staff to adjust to the software's workflow. In addition, they decrease training time for new hires and implementation.