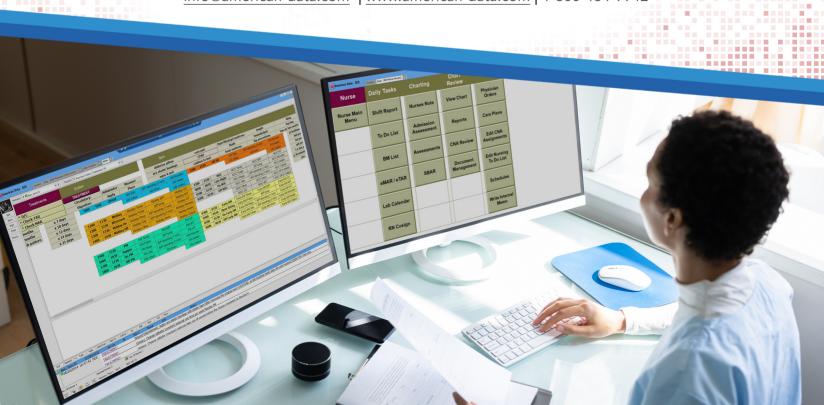

## **ECS - Electronic Chart System**

Flexible Software. Secure System. Quality Care.
That's the American Data way.

American Data's ECS is an Electronic Chart System built upon a strong foundation in Long-Term Care. ECS can be used throughout your entire continuum of care. Together, the components for each care setting provide an integrated patient health record. ECS can be customized to meet the needs of your unique workflow. ECS has a proven record of meeting and exceeding the needs of Long-Term Care facilities nationwide.