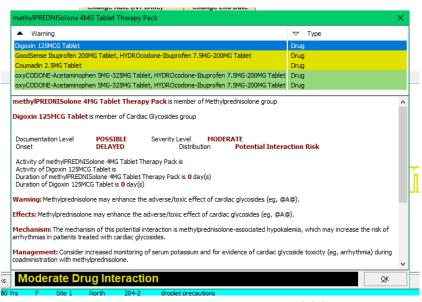

4. **Details** will populate a box describing any warnings or potential interaction risks for this resident.