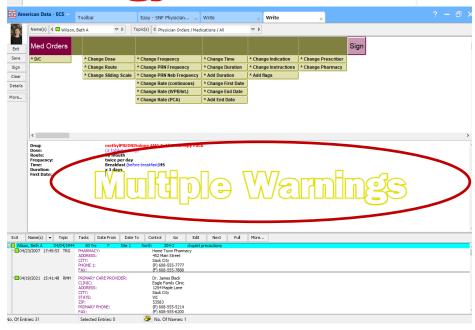

## Viewing Medication Warnings

1. When writing medication orders, after the drug has been selected, there may appear a watermark in the center editing panel on the user's screen alerting the user of a potential drug interaction or allergy. The following are examples of potential watermarks:

## Moderate Drug Interaction Multiple Warnings